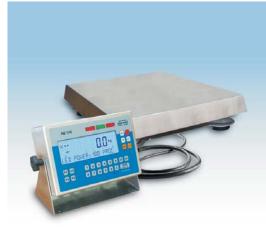

## WPW/E LABELING SCALES

Labeling systems are equipped with measuring indicator PUE C41H and weighing platform. The labeling system is designed for labels printing, which are used for marking packed goods for example in packaging process.