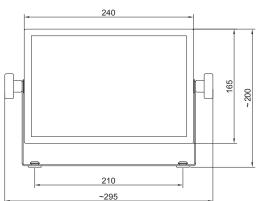

## **Technical data:**

|                     | WPW/E 6 C1/K   | WPW\E 15 C1/K | WPW/E 30 C1/K | WPW/E 60 C2/K | WPW/E 150 C2/K | WPW/E 300 C2/K | WPW/E 150 C3/K | WPW/E 300 C3/K |
|---------------------|----------------|---------------|---------------|---------------|----------------|----------------|----------------|----------------|
| Max capacity        | 6 kg           | 15 kg         | 30 kg         | 60 kg         | 150 kg         | 300 kg         | 150 kg         | 300 kg         |
| Readability         | 2 g            | 5 g           | 10 g          | 20 g          | 50 g           | 100 g          | 50 g           | 100 g          |
| Tare range          | -6 kg          | -15 kg        | -30 kg        | -60 kg        | -150 kg        | -300 kg        | -150 kg        | -300 kg        |
| Pan size            | 290×360 mm     | 290×360 mm    | 290×360 mm    | 400×500 mm    | 400×500 mm     | 400×500 mm     | 500×700 mm     | 500×700 mm     |
| Working temperature | -10° - +40 °C  |               |               |               |                |                |                |                |
| Output signal       | RS 232, RS 485 |               |               |               |                |                |                |                |
| IP rating           | IP 67          |               |               |               |                |                |                |                |
| Power supply        | 230V AC, 50Hz  |               |               |               |                |                |                |                |
| Display             | LCD            |               |               |               |                |                |                |                |
|                     |                |               |               |               |                |                |                |                |