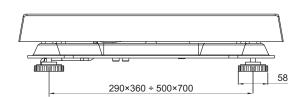

## **Technical data:**

|                     | WPW/E 6 C1/K   | WPW\E 15 C1/K | WPW/E 30 C1/K | WPW/E 60 C2/K | WPW/E 150 C2/K | WPW/E 300 C2/K | WPW/E 150 C3/K | WPW/E 300 C3/K |
|---------------------|----------------|---------------|---------------|---------------|----------------|----------------|----------------|----------------|
| Max capacity        | 6 kg           | 15 kg         | 30 kg         | 60 kg         | 150 kg         | 300 kg         | 150 kg         | 300 kg         |
| Readability         | 2 g            | 5 g           | 10 g          | 20 g          | 50 g           | 100 g          | 50 g           | 100 g          |
| Tare range          | -6 kg          | -15 kg        | -30 kg        | -60 kg        | -150 kg        | -300 kg        | -150 kg        | -300 kg        |
| Pan size            | 290×360 mm     | 290×360 mm    | 290×360 mm    | 400×500 mm    | 400×500 mm     | 400×500 mm     | 500×700 mm     | 500×700 mm     |
| Working temperature | -10° - +40 °C  |               |               |               |                |                |                |                |
| Output signal       | RS 232, RS 485 |               |               |               |                |                |                |                |
| IP rating           | IP 67          |               |               |               |                |                |                |                |
| Power supply        | 230V AC, 50Hz  |               |               |               |                |                |                |                |
| Display             | LCD            |               |               |               |                |                |                |                |
|                     |                |               |               |               |                |                |                |                |