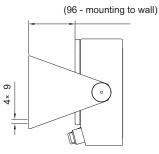

| Technical data:     |                     |                   |                     |                   |                    |                     |  |
|---------------------|---------------------|-------------------|---------------------|-------------------|--------------------|---------------------|--|
|                     | TMC 1,5/3<br>KTP/H1 | TMC 3/6<br>KTP/H1 | TMC 1,5/3<br>KTP/H2 | TMC 3/6<br>KTP/H2 | TMC 6/15<br>KTP/H2 | TMC 15/30<br>KTP/H2 |  |
| Max capacity        | 1,5/3 kg            | 3/6 kg            | 1,5/3 kg            | 3/6 kg            | 6/15 kg            | 15/30 kg            |  |
| Minima load         | 10 g                | 20 g              | 10 g                | 20 g              | 40 g               | 100 g               |  |
| Readability         | 0,5/1 g             | 1/2 g             | 0,5/1 g             | 1/2 g             | 2/5 g              | 5/10 g              |  |
| Tare range          | -3 kg               | -6 kg             | -3 kg               | -6 kg             | -15 kg             | -30 kg              |  |
| Pan size            | 150×200 mm          | 150×200 mm        | 250×300 mm          | 250×300 mm        | 250×300 mm         | 250×300 mm          |  |
| Working temperature | -10° - +40° C       |                   |                     |                   |                    |                     |  |
| Power supply        | 230V 50Hz AC        |                   |                     |                   |                    |                     |  |
| Display             | LED and LCD         |                   |                     |                   |                    |                     |  |