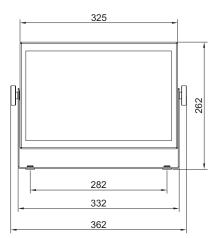

| Technical data:     |                     |                   |                     |                   |                    |                     |  |
|---------------------|---------------------|-------------------|---------------------|-------------------|--------------------|---------------------|--|
|                     | TMC 1,5/3<br>KTP/H1 | TMC 3/6<br>KTP/H1 | TMC 1,5/3<br>KTP/H2 | TMC 3/6<br>KTP/H2 | TMC 6/15<br>KTP/H2 | TMC 15/30<br>KTP/H2 |  |
| Max capacity        | 1,5/3 kg            | 3/6 kg            | 1,5/3 kg            | 3/6 kg            | 6/15 kg            | 15/30 kg            |  |
| Minima load         | 10 g                | 20 g              | 10 g                | 20 g              | 40 g               | 100 g               |  |
| Readability         | 0,5/1 g             | 1/2 g             | 0,5/1 g             | 1/2 g             | 2/5 g              | 5/10 g              |  |
| Tare range          | -3 kg               | -6 kg             | -3 kg               | -6 kg             | -15 kg             | -30 kg              |  |
| Pan size            | 150×200 mm          | 150×200 mm        | 250×300 mm          | 250×300 mm        | 250×300 mm         | 250×300 mm          |  |
| Working temperature | -10° - +40° C       |                   |                     |                   |                    |                     |  |
| Power supply        | 230V 50Hz AC        |                   |                     |                   |                    |                     |  |
| Display             | LED and LCD         |                   |                     |                   |                    |                     |  |