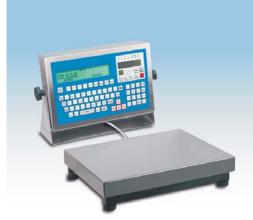

## TMC SCALES FOR CONTROL OF PACKAGED GOODS

Multistand weighing system in cooperation with computer software. It consists of optional quantity of scales connected in network (RS 485 or Ethernet) and a server with computer software Control of Packaged Goods.

Each scale is an independent weighing unit and data on control are sent to computer software in present time.

Multistand control is continuously controlled on information content at scale and PC. All communicates on the control process are shown on the scale's display. Reports from performed controls are stored in the data base of the software with possibility of automatic printout.