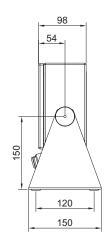

| Technical data:     |                     |                   |                     |                   |                    |                     |  |
|---------------------|---------------------|-------------------|---------------------|-------------------|--------------------|---------------------|--|
|                     | TMC 1,5/3<br>KTP/H1 | TMC 3/6<br>KTP/H1 | TMC 1,5/3<br>KTP/H2 | TMC 3/6<br>KTP/H2 | TMC 6/15<br>KTP/H2 | TMC 15/30<br>KTP/H2 |  |
| Max capacity        | 1,5/3 kg            | 3/6 kg            | 1,5/3 kg            | 3/6 kg            | 6/15 kg            | 15/30 kg            |  |
| Minima load         | 10 g                | 20 g              | 10 g                | 20 g              | 40 g               | 100 g               |  |
| Readability         | 0,5/1 g             | 1/2 g             | 0,5/1 g             | 1/2 g             | 2/5 g              | 5/10 g              |  |
| Tare range          | -3 kg               | -6 kg             | -3 kg               | -6 kg             | -15 kg             | -30 kg              |  |
| Pan size            | 150×200 mm          | 150×200 mm        | 250×300 mm          | 250×300 mm        | 250×300 mm         | 250×300 mm          |  |
| Working temperature | -10° - +40° C       |                   |                     |                   |                    |                     |  |
| Power supply        | 230V 50Hz AC        |                   |                     |                   |                    |                     |  |
| Display             | LED and LCD         |                   |                     |                   |                    |                     |  |