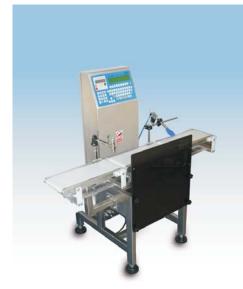

Automatic checkweighers series DWT/HL/H are dedicated mainly for systems of Control of Packaged Goods. They are designed for load with maximal capacity 7,5 kg. they are applied by food, cosmetics and chemical industry.

Stainess steel constuction, control set is based on TMC weighing terminal equipped with alphanumeric keyboard, separate display for mass and 4 line text display for communication between the weighing instrument and operator. Scale is equipped with numerous additional functions, which allows for cooperation with other devices and data base systems.