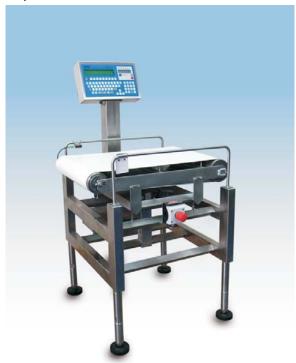

## **DYNAMIC CHECKWEIGHERS DWT/HC**

**(M) (RP) ( € M 07** 1383

Scales designed for mass control of loads with capacity up to 600 kg. they are manufactured in two options: as mild steel and stainless steel construction.

Compact scale with easy access to cleaning is very good for application in food, alcoholic industry and transportation systems. Scale is able to cooperate either with automatic systems or computer network.

Scale have EC type approval, and are offered as EC verified.

| Technical data:     |                                        |                          |                          |                            |                            |
|---------------------|----------------------------------------|--------------------------|--------------------------|----------------------------|----------------------------|
|                     | DWT/HC/10S<br>DWT/HC/10H               | DWT/HC/15S<br>DWT/HC/15H | DWT/HC/30S<br>DWT/HC/30H | DWT/HC/150S<br>DWT/HC/150H | DWT/HC/600S<br>DWT/HC/600H |
| Max capacity        | 10 kg                                  | 15 kg                    | 30 kg                    | 150 kg                     | 600 kg                     |
| Readability         | 5 g                                    | 5 g                      | 10 g                     | 50 g                       | 200 g                      |
| Tare range          | -10 kg                                 | -15 kg                   | -30 kg                   | -150 kg                    | -600 kg                    |
| Working temperature | -10° - +40 °C                          |                          |                          |                            |                            |
| Power supply        | 230V AC, 50Hz                          |                          |                          |                            |                            |
| IP rating           | IP 67/68 (H version) IP 64 (S version) |                          |                          |                            |                            |
| Display             | LED and LCD                            |                          |                          |                            |                            |